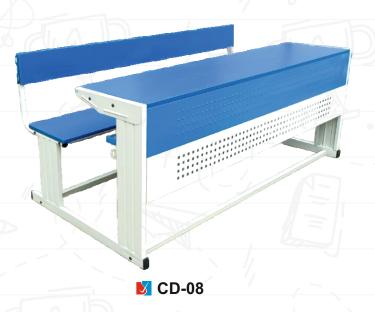

#### Class Room Desk

- Wooden planks made with 17mm thick Prelaminated MDF with 2mm PVC edge binding on all sides.
- CRC Sheet thickness of 0.8mm
- MS Tube 25x25mm of 1 mm wall thickness.
- Rectangle Tube 50x25mm of 1 mm wall thickness.
- Knock down construction of desk help saves the freight cost.
- MS frame duly powder coated.