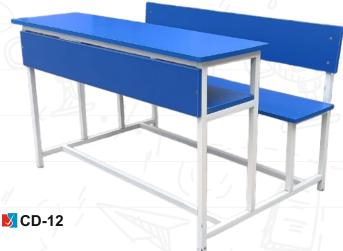

#### Class Room Desk Bench

- Wooden planks comes with an option to choose between Particle & MDF Board of various thickness
- PVC lipping of 2mm on all sides.
- MS Tube 25x25mm of 1 mm wall thickness.
- Knock down construction of desk help saves the freight cost.
- MS frame duly powder coated.
- Cost effective simpler design.

**☑** CD-15

CD-16