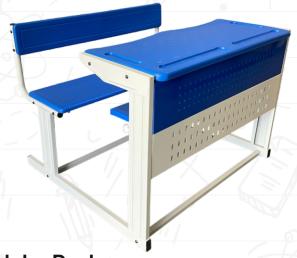

#### Class Room Desk Bench

- Wooden planks comes with an option to choose between Particle & MDF Board of various thickness
- PVC lipping of 2mm on all sides.
- MS Tube 25x25mm of 1 mm wall thickness.
- Knock down construction of desk help saves the freight cost.
- MS frame duly powder coated.
- Cost effective simpler design.

**☑** CD-15

CD-16