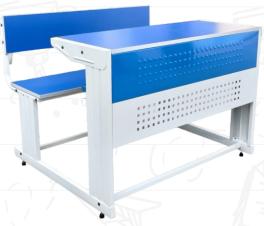

#### Class Room Desk Bench

- Wooden planks comes with an option to choose between Particle & MDF Board of various thickness
- PVC lipping of 2mm on all sides.
- MS Tube 25x25mm of 1 mm wall thickness.
- Knock down construction of desk help saves the freight cost.
- MS frame duly powder coated.
- Cost effective simpler design.

**☑** CD-15

CD-16