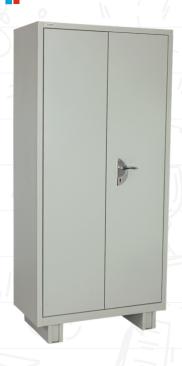

#### Steel Almirah

- Durability: Steel almirahs are built to last long, withstanding heavy use and offering robust protection for stored items.
- Fire Resistance: Steel can offer some level of fire resistance, to protect the stored items.
- Locking System: we use good quality hardware to ensure safety of stored items.
- All our steel Almirah are fully Powder Coated.

Office Almirah