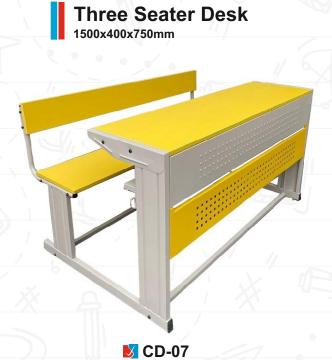

#### Class Room Desk

- Wooden planks made with 17mm thick Prelaminated MDF with 2mm PVC edge binding on all sides.
- CRC Sheet thickness of 0.8mm
- MS Tube 25x25mm of 1 mm wall thickness.
- Rectangle Tube 50x25mm of 1 mm wall thickness.
- Knock down construction of desk help saves the freight cost.
- MS frame duly powder coated.