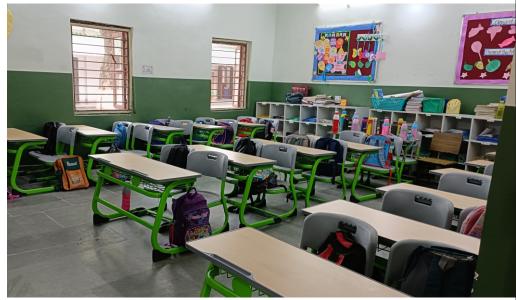

#### Class Room Desk

- Wooden planks made with 17mm thick Prelaminated MDF with 2mm PVC edge binding on all sides.
- CRC Sheet thickness of 0.8mm
- MS Tube 25x25mm of 1 mm wall thickness.
- Rectangle Tube 50x25mm of 1 mm wall thickness.
- Knock down construction of desk help saves the freight cost.
- MS frame duly powder coated.

#### Class Room Desk Bench

- Wooden planks comes with an option to choose between Particle & MDF Board of various thickness
- PVC lipping of 2mm on all sides.
- MS Tube 25x25mm of 1 mm wall thickness.
- Knock down construction of desk help saves the freight cost.
- MS frame duly powder coated.
- Cost effective simpler design.