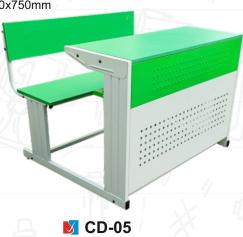

#### Class Room Desk Bench

- Wooden planks comes with an option to choose between Particle & MDF Board of various thickness
- PVC lipping of 2mm on all sides.
- MS Tube 25x25mm of 1 mm wall thickness.
- Knock down construction of desk help saves the freight cost.
- MS frame duly powder coated.
- Cost effective simpler design.

**☑** CD-15

CD-16