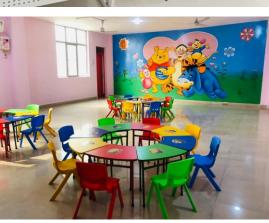

#### Play School Furniture

- Stability: Our furniture is made of solid wooden legs and CRC tubes, ensuring its stability.
- Safety: Wooden tops having corner rounding with no sharp edges. Our furniture is made considering the safety of children.
- Study Desks: Furniture is ergonomic designed and have enough space for books and school supplies.
- Appropriate Scale: Our furniture is sized for children, with seats and tables at appropriate heights.