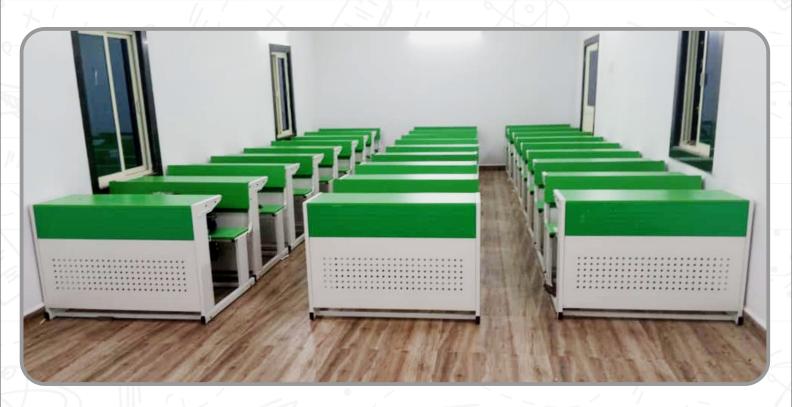

fety: Wooden tops having corner rounding with no sharp edges. Our furniture is made considering the safety of children.
- Study Desks: Furniture is ergonomic designed and have enough space for books and school supplies.
- Appropriate Scale: Our furniture is sized for children, with seats and tables at appropriate heights.



**SPSF-01** 







SPSF-03

PSF-04





**S** PSF-05

**S**PSF-06





**SPSF-07** 

SPSF-08









#### Class Room Desk

- Wooden planks made with 17mm thick Prelaminated MDF with 2mm PVC edge binding on all sides.
- CRC Sheet thickness of 0.8mm
- MS Tube 25x25mm of 1 mm wall thickness.
- Rectangle Tube 50x25mm of 1 mm wall thickness.
- Knock down construction of desk help saves the freight cost.
- MS frame duly powder coated.



**☑** CD-01

























### Plastic Plank Desk





Modular Desk 1050x400x750mm

















**☑** CD-09





**V** CD-10









#### Class Room Desk Bench

- Wooden planks comes with an option to choose between Particle & MDF Board of various thickness
- PVC lipping of 2mm on all sides.
- MS Tube 25x25mm of 1 mm wall thickness.
- Knock down construction of desk help saves the freight cost.
- MS frame duly powder coated.
- Cost effective simpler design.





















**☑** CD-15

CD-16







### Desk With Chair 600x400x750mm





## Capsule Desk & Chair Single Seater

600x400x750mm



# Capsule Desk & Chair Two Seater 1100x400x750mm















**I** AL-01

**MAL-02** 

**MAL-03** 

#### Steel Almirah

- Durability: Steel almirahs are built to last long, withstanding heavy use and offering robu