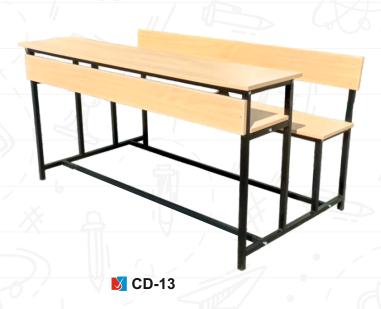

#### Class Room Desk Bench

- Wooden planks comes with an option to choose between Particle & MDF Board of various thickness
- PVC lipping of 2mm on all sides.
- MS Tube 25x25mm of 1 mm wall thickness.
- Knock down construction of desk help saves the freight cost.
- MS frame duly powder coated.
- Cost effective simpler design.

**☑** CD-15

CD-16