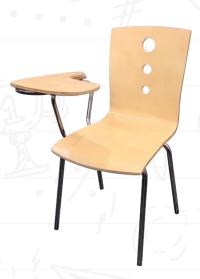

#### Writing Pad Chair

- Designed with a fixed writing surface on one side of the chair, these are common in schools and universities.
- These may include adjustable features and better cushioning for extended periods of use.