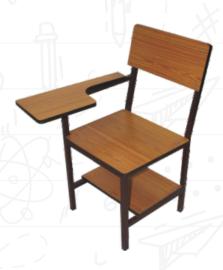

#### Writing Pad Chair

- Designed with a fixed writing surface on one side of the chair, these are common in schools and universities.
- These may include adjustable features and better cushioning for extended periods of use.