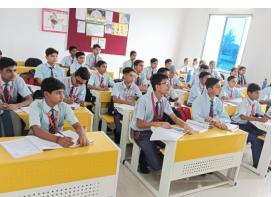

#### Writing Pad Chair

- Designed with a fixed writing surface on one side of the chair, these are common in schools and universities.
- These may include adjustable features and better cushioning for extended periods of use.