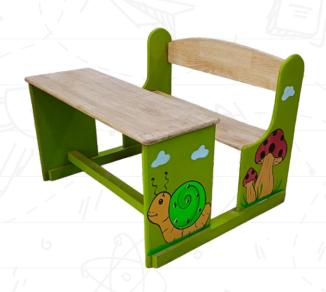

#### Play School Furniture

- Stability: Our furniture is made of solid wooden legs and CRC tubes, ensuring its stability.
- Safety: Wooden tops having corner rounding with no sharp edges. Our furniture is made considering the safety of children.
- Study Desks: Furniture is ergonomic designed and have enough space for books and school supplies.
- Appropriate Scale: Our furniture is sized for children, with seats and tables at appropriate heights.