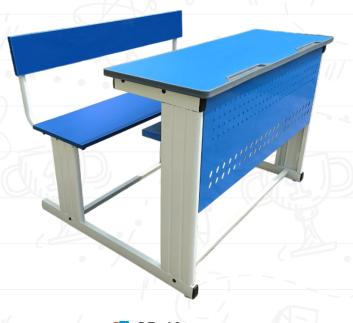

### Plastic Plank Desk

Modular Desk 1050x400x750mm

**☑** CD-09

**V** CD-10

#### Class Room Desk Bench

- Wooden planks comes with an option to choose between Particle & MDF Board of various thickness
- PVC lipping of 2mm on all sides.
- MS Tube 25x25mm of 1 mm wall thickness.
- Knock down construction of desk help saves the freight cost.
- MS frame duly powder coated.
- Cost effective simpler design.

**☑** CD-15

CD-16