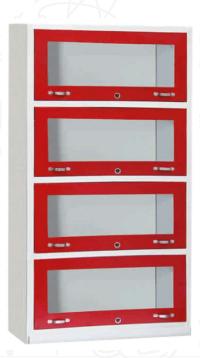

#### Steel Almirah

- Durability: Steel almirahs are built to last long, withstanding heavy use and offering robust protection for stored items.
- Fire Resistance: Steel can offer some level of fire resistance, to protect the stored items.
- Locking System: we use good quality hardware to ensure safety of stored items.
- All our steel Almirah are fully Powder Coated.

Office Almirah