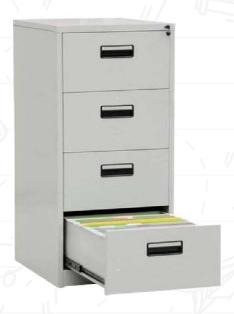

#### Steel Almirah

- Durability: Steel almirahs are built to last long, withstanding heavy use and offering robust protection for stored items.
- Fire Resistance: Steel can offer some level of fire resistance, to protect the stored items.
- Locking System: we use good quality hardware to ensure safety of stored items.
- All our steel Almirah are fully Powder Coated.

Office Almirah