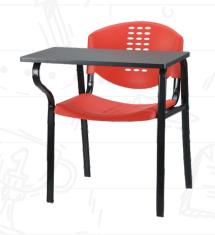

#### Writing Pad Chair

- Designed with a fixed writing surface on one side of the chair, these are common in schools and universities.
- These may include adjustable features and better cushioning for extended periods of use.