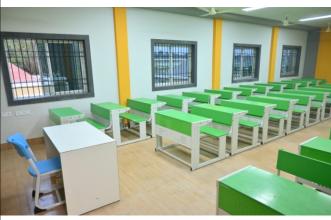

#### Class Room Desk

- Wooden planks made with 17mm thick Prelaminated MDF with 2mm PVC edge binding on all sides.
- CRC Sheet thickness of 0.8mm
- MS Tube 25x25mm of 1 mm wall thickness.
- Rectangle Tube 50x25mm of 1 mm wall thickness.
- Knock down construction of desk help saves the freight cost.
- MS frame duly powder coated.

#### Class Room Desk Bench

- Wooden planks comes with an option to choose between Particle & MDF Board of various thickness
- PVC lipping of 2mm on all sides.
- MS Tube 25x25mm of 1 mm wall thickness.
- Knock down construction of desk help saves the freight cost.
- MS frame duly powder coated.
- Cost effective simpler design.