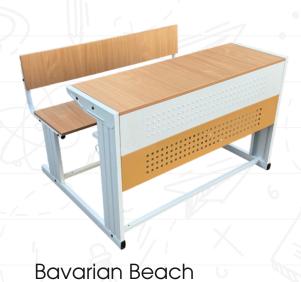

# Capsule Desk & Chair Two Seater 1100x400x750mm

**I** AL-01

**MAL-02** 

**MAL-03** 