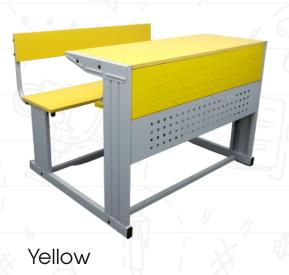

# Capsule Desk & Chair Two Seater 1100x400x750mm

**I** AL-01

**MAL-02** 

**MAL-03** 