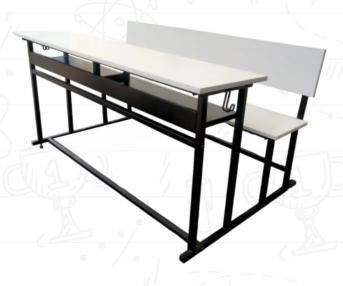

#### Class Room Desk Bench

- Wooden planks comes with an option to choose between Particle & MDF Board of various thickness
- PVC lipping of 2mm on all sides.
- MS Tube 25x25mm of 1 mm wall thickness.
- Knock down construction of desk help saves the freight cost.
- MS frame duly powder coated.
- Cost effective simpler design.

**☑** CD-15

CD-16