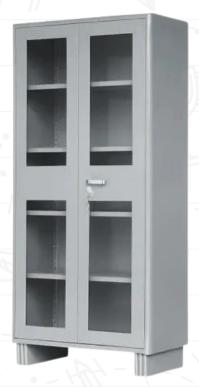

#### Steel Almirah

- Durability: Steel almirahs are built to last long, withstanding heavy use and offering robust protection for stored items.
- Fire Resistance: Steel can offer some level of fire resistance, to protect the stored items.
- Locking System: we use good quality hardware to ensure safety of stored items.
- All our steel Almirah are fully Powder Coated.

Office Almirah