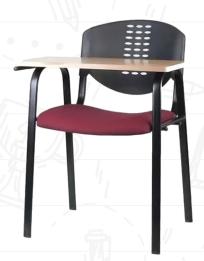

#### Writing Pad Chair

- Designed with a fixed writing surface on one side of the chair, these are common in schools and universities.
- These may include adjustable features and better cushioning for extended periods of use.