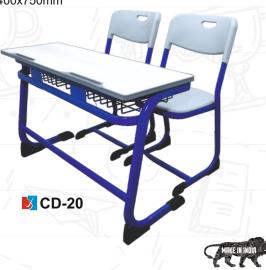

# Capsule Desk & Chair Two Seater 1100x400x750mm

**I** AL-01

**MAL-02** 

**MAL-03** 