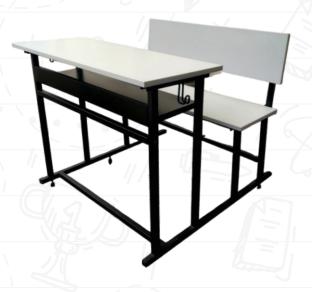

#### Class Room Desk Bench

- Wooden planks comes with an option to choose between Particle & MDF Board of various thickness
- PVC lipping of 2mm on all sides.
- MS Tube 25x25mm of 1 mm wall thickness.
- Knock down construction of desk help saves the freight cost.
- MS frame duly powder coated.
- Cost effective simpler design.

**☑** CD-15

CD-16