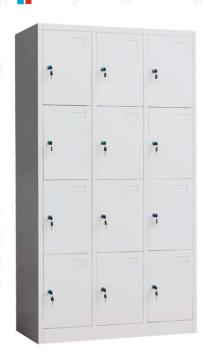

#### Steel Almirah

- Durability: Steel almirahs are built to last long, withstanding heavy use and offering robust protection for stored items.
- Fire Resistance: Steel can offer some level of fire resistance, to protect the stored items.
- Locking System: we use good quality hardware to ensure safety of stored items.
- All our steel Almirah are fully Powder Coated.

Office Almirah