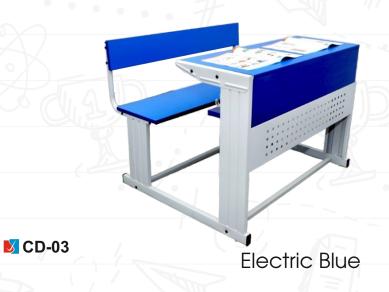

#### Class Room Desk

- Wooden planks made with 17mm thick Prelaminated MDF with 2mm PVC edge binding on all sides.
- CRC Sheet thickness of 0.8mm
- MS Tube 25x25mm of 1 mm wall thickness.
- Rectangle Tube 50x25mm of 1 mm wall thickness.
- Knock down construction of desk help saves the freight cost.
- MS frame duly powder coated.

**☑** CD-01