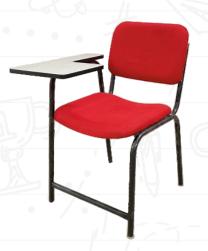

#### Writing Pad Chair

- Designed with a fixed writing surface on one side of the chair, these are common in schools and universities.
- These may include adjustable features and better cushioning for extended periods of use.