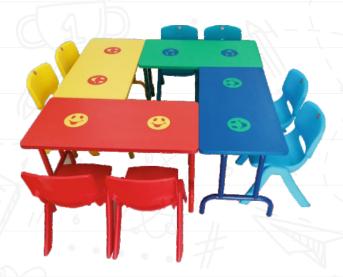

#### Play School Furniture

- Stability: Our furniture is made of solid wooden legs and CRC tubes, ensuring its stability.
- Safety: Wooden tops having corner rounding with no sharp edges. Our furniture is made considering the safety of children.
- Study Desks: Furniture is ergonomic designed and have enough space for books and school supplies.
- Appropriate Scale: Our furniture is sized for children, with seats and tables at appropriate heights.