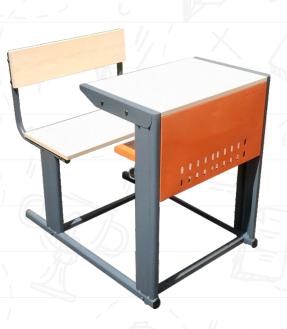

#### Class Room Desk

- Wooden planks made with 17mm thick Prelaminated MDF with 2mm PVC edge binding on all sides.
- CRC Sheet thickness of 0.8mm
- MS Tube 25x25mm of 1 mm wall thickness.
- Rectangle Tube 50x25mm of 1 mm wall thickness.
- Knock down construction of desk help saves the freight cost.
- MS frame duly powder coated.