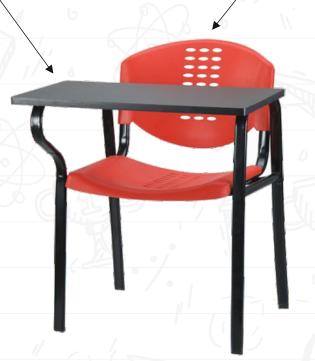

#### Writing Pad Chair

- Designed with a fixed writing surface on one side of the chair, these are common in schools and universities.
- These may include adjustable features and better cushioning for extended periods of use.