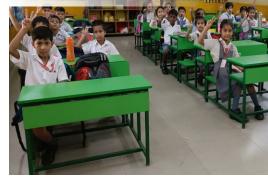

#### Class Room Desk

- Wooden planks made with 17mm thick Prelaminated MDF with 2mm PVC edge binding on all sides.
- CRC Sheet thickness of 0.8mm
- MS Tube 25x25mm of 1 mm wall thickness.
- Rectangle Tube 50x25mm of 1 mm wall thickness.
- Knock down construction of desk help saves the freight cost.
- MS frame duly powder coated.

#### Class Room Desk Bench

- Wooden planks comes with an option to choose between Particle & MDF Board of various thickness
- PVC lipping of 2mm on all sides.
- MS Tube 25x25mm of 1 mm wall thickness.
- Knock down construction of desk help saves the freight cost.
- MS frame duly powder coated.
- Cost effective simpler design.