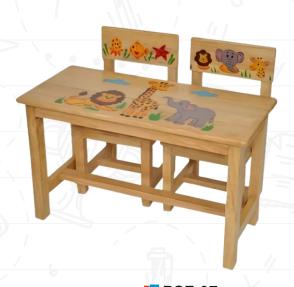

#### Play School Furniture

- Stability: Our furniture is made of solid wooden legs and CRC tubes, ensuring its stability.
- Safety: Wooden tops having corner rounding with no sharp edges. Our furniture is made considering the safety of children.
- Study Desks: Furniture is ergonomic designed and have enough space for books and school supplies.
- Appropriate Scale: Our furniture is sized for children, with seats and tables at appropriate heights.