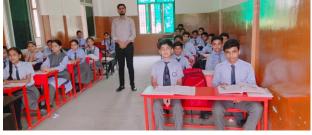

#### Class Room Desk

- Wooden planks made with 17mm thick Prelaminated MDF with 2mm PVC edge binding on all sides.
- CRC Sheet thickness of 0.8mm
- MS Tube 25x25mm of 1 mm wall thickness.
- Rectangle Tube 50x25mm of 1 mm wall thickness.
- Knock down construction of desk help saves the freight cost.
- MS frame duly powder coated.

#### Class Room Desk Bench

- Wooden planks comes with an option to choose between Particle & MDF Board of various thickness
- PVC lipping of 2mm on all sides.
- MS Tube 25x25mm of 1 mm wall thickness.
- Knock down construction of desk help saves the freight cost.
- MS frame duly powder coated.
- Cost effective simpler design.