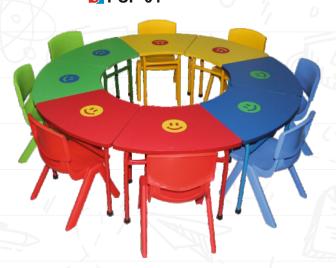

#### Play School Furniture

- Stability: Our furniture is made of solid wooden legs and CRC tubes, ensuring its stability.
- Safety: Wooden tops having corner rounding with no sharp edges. Our furniture is made considering the safety of children.
- Study Desks: Furniture is ergonomic designed and have enough space for books and school supplies.
- Appropriate Scale: Our furniture is sized for children, with seats and tables at appropriate heights.

**SPSF-01** 

SPSF-03

PSF-04

**S** PSF-05

**S**PSF-06

**SPSF-07** 

SPSF-08