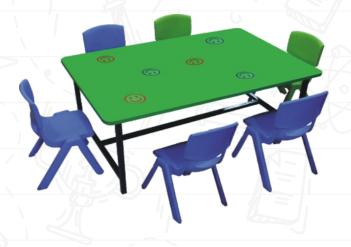

#### Play School Furniture

- Stability: Our furniture is made of solid wooden legs and CRC tubes, ensuring its stability.
- Safety: Wooden tops having corner rounding with no sharp edges. Our furniture is made considering the safety of children.
- Study Desks: Furniture is ergonomic designed and have enough space for books and school supplies.
- Appropriate Scale: Our furniture is sized for children, with seats and tables at appropriate heights.

**SPSF-01** 

SPSF-03

PSF-04

**S** PSF-05

**S**PSF-06

**SPSF-07** 

SPSF-08