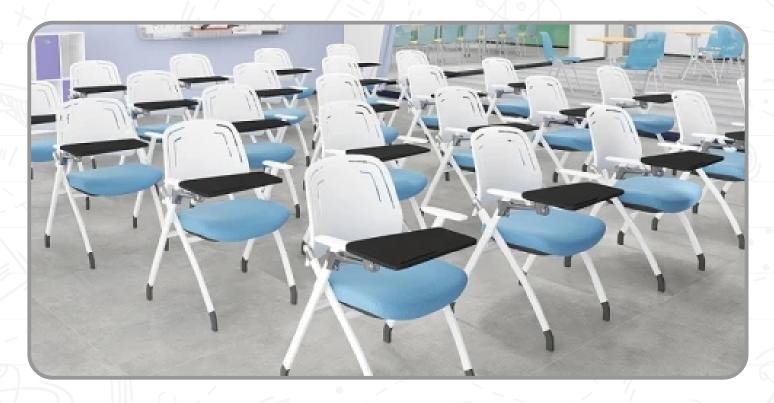

#### Writing Pad Chair

- Designed with a fixed writing surface on one side of the chair, these are common in schools and universities.
- These may include adjustable features and better cushioning for extended periods of use.