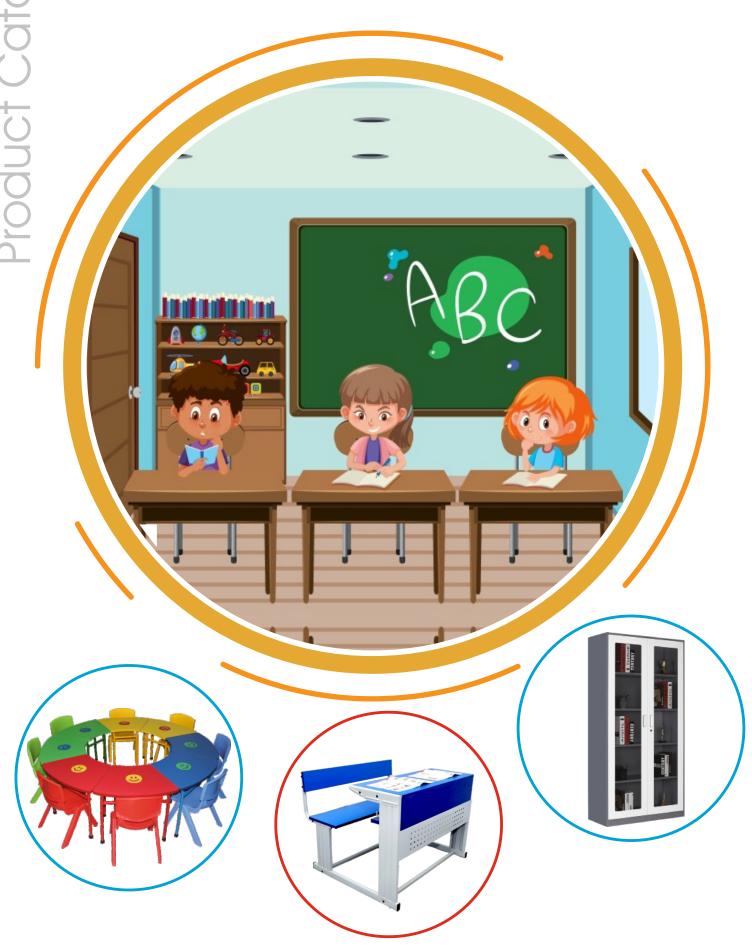

# We Manufacture Quality Classroom Furniture

#### Play School Furniture

- Stability: Our furniture is made of solid wooden legs and CRC tubes, ensuring its stability.
- Safety: Wooden tops having corner rounding with no sharp edges. Our furniture is made considering the safety of children.
- Study Desks: Furniture is ergonomic designed and have enough space for books and school supplies.
- Appropriate Scale: Our furniture is sized for children, with seats and tables at appropriate heights.