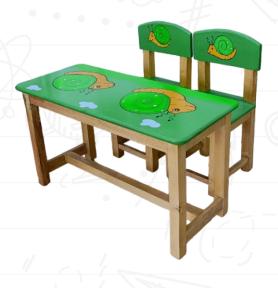

#### Play School Furniture

- Stability: Our furniture is made of solid wooden legs and CRC tubes, ensuring its stability.
- Safety: Wooden tops having corner rounding with no sharp edges. Our furniture is made considering the safety of children.
- Study Desks: Furniture is ergonomic designed and have enough space for books and school supplies.
- Appropriate Scale: Our furniture is sized for children, with seats and tables at appropriate heights.