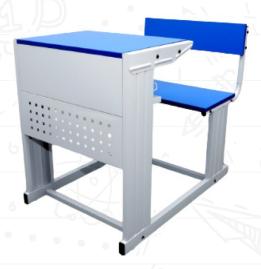

#### Class Room Desk

- Wooden planks made with 17mm thick Prelaminated MDF with 2mm PVC edge binding on all sides.
- CRC Sheet thickness of 0.8mm
- MS Tube 25x25mm of 1 mm wall thickness.
- Rectangle Tube 50x25mm of 1 mm wall thickness.
- Knock down construction of desk help saves the freight cost.
- MS frame duly powder coated.

**☑** CD-01