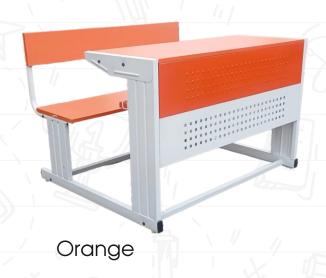

#### Class Room Desk Bench

- Wooden planks comes with an option to choose between Particle & MDF Board of various thickness
- PVC lipping of 2mm on all sides.
- MS Tube 25x25mm of 1 mm wall thickness.
- Knock down construction of desk help saves the freight cost.
- MS frame duly powder coated.
- Cost effective simpler design.

**☑** CD-15

CD-16