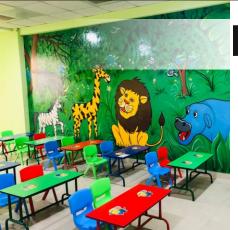

#### Play School Furniture

- Stability: Our furniture is made of solid wooden legs and CRC tubes, ensuring its stability.
- Safety: Wooden tops having corner rounding with no sharp edges. Our furniture is made considering the safety of children.
- Study Desks: Furniture is ergonomic designed and have enough space for books and school supplies.
- Appropriate Scale: Our furniture is sized for children, with seats and tables at appropriate heights.

**SPSF-01** 

SPSF-03

PSF-04

**S** PSF-05

**S**PSF-06

**SPSF-07** 

SPSF-08