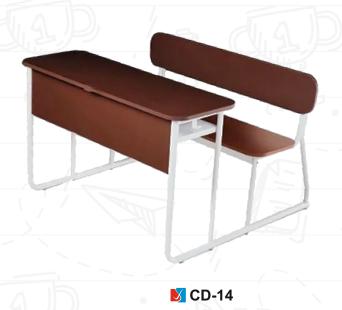

#### Class Room Desk Bench

- Wooden planks comes with an option to choose between Particle & MDF Board of various thickness
- PVC lipping of 2mm on all sides.
- MS Tube 25x25mm of 1 mm wall thickness.
- Knock down construction of desk help saves the freight cost.
- MS frame duly powder coated.
- Cost effective simpler design.

**☑** CD-15

CD-16