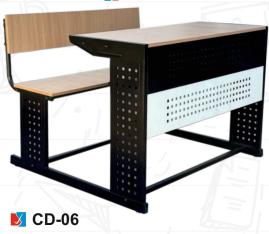

#### Class Room Desk

- Wooden planks made with 17mm thick Prelaminated MDF with 2mm PVC edge binding on all sides.
- CRC Sheet thickness of 0.8mm
- MS Tube 25x25mm of 1 mm wall thickness.
- Rectangle Tube 50x25mm of 1 mm wall thickness.
- Knock down construction of desk help saves the freight cost.
- MS frame duly powder coated.

**☑** CD-01