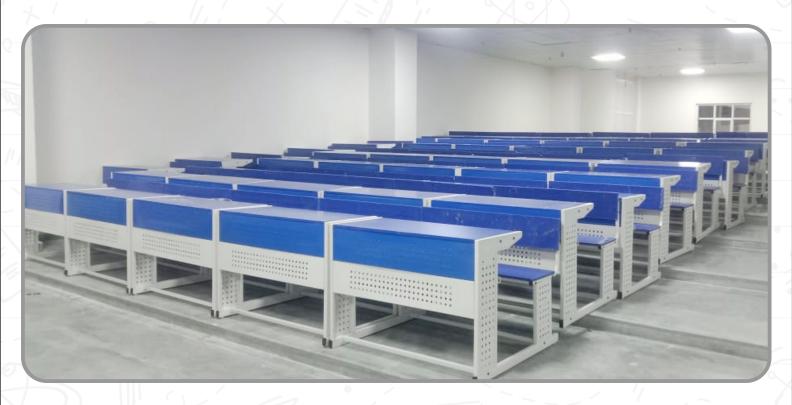

on one side of the chair, these are common in schools and universities.
- These may include adjustable features and better cushioning for extended periods of use.









**WP-02** 



**WP-03** 



**WP-04** 



**WP-05** 



**WP-06** 







#### Play School Furniture

- Stability: Our furniture is made of solid wooden legs and CRC tubes, ensuring its stability.
- Safety: Wooden tops having corner rounding with no sharp edges. Our furniture is made considering the safety of children.
- Study Desks: Furniture is ergonomic designed and have enough space for books and school supplies.
- Appropriate Scale: Our furniture is sized for children, with seats and tables at appropriate heights.



**SPSF-01** 







SPSF-03

PSF-04





**S** PSF-05

**S**PSF-06





**SPSF-07** 

SPSF-08









#### Class Room Desk

- Wooden planks made with 17mm thick Prelaminated MDF with 2mm PVC edge binding on all sides.
- CRC Sheet thickness of 0.8mm
- MS Tube 25x25mm of 1 mm wall thickness.
- Rectangle Tube 50x25mm of 1 mm wall thickness.
- Knock down construction of desk help saves the freight cost.
- MS frame duly powder coated.



**☑** CD-01

























### Plastic Plank Desk





Modular Desk 1050x400x750mm

















**☑** CD-09





**V** CD-10









#### Class Room Desk Bench

- Wooden planks comes with an option to choose between Particle & MDF Board of various thickness
- PVC lipping of 2mm on all sides.
- MS Tube 25x25mm of 1 mm wall thickness.
- Knock down construction of desk help saves the freight cost.
- MS frame duly powder coated.
- Cost effective