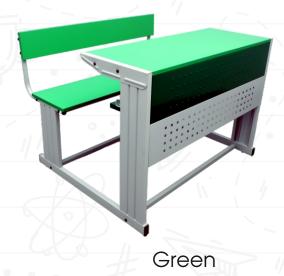

# Capsule Desk & Chair Two Seater 1100x400x750mm

**I** AL-01

**MAL-02** 

**MAL-03** 