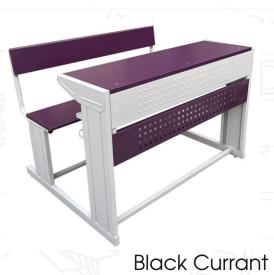

# Capsule Desk & Chair Two Seater 1100x400x750mm

**I** AL-01

**MAL-02** 

**MAL-03** 