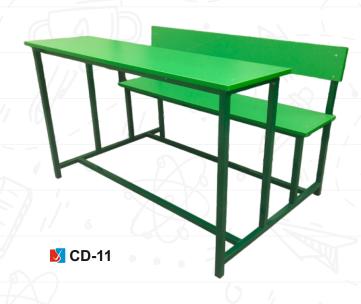

#### Class Room Desk

- Wooden planks made with 17mm thick Prelaminated MDF with 2mm PVC edge binding on all sides.
- CRC Sheet thickness of 0.8mm
- MS Tube 25x25mm of 1 mm wall thickness.
- Rectangle Tube 50x25mm of 1 mm wall thickness.
- Knock down construction of desk help saves the freight cost.
- MS frame duly powder coated.

**☑** CD-01